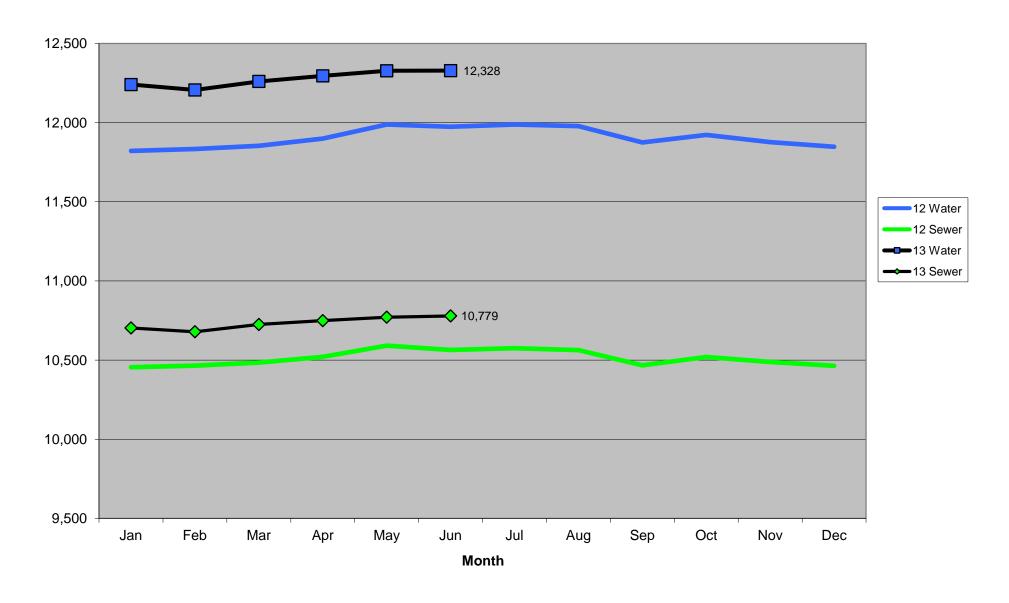

| 7,707,000 Gallons   |
| Customer Growth (June 2012 compared to June 2013)          | +2.95%              |
| Number of Customers: June 2012 (11,984) June 2013 (12,328) |                     |
| Wastewater Treatment Plant                                 |                     |
| Gallons Treated                                            | 145,604,000 Gallons |
| Maximum Daily Flow                                         | 9,184,000 Gallons   |

Average Daily Flow

Violations:

4,852,000 Gallons

Customer Growth (June 2012 compared to June 2013)

+ 2.03%

1

Number of Customers: June 2012 (10,546) June 2013 (10,799)

Overflows 0

Wet Testing 3rd. Quarter results Pending

## **Water Statistics**

**2012 - Present** 



## **Total Customers**

2012 - Present



# **Water Unaccounted Percentage**

**2012 - Present** 



**Item Description:** Consideration of Contract for Auditing Services

**Discussion:** In accordance with state law governing the procurement of professional services and our newly adopted Purchasing Policy, City Corporation staff rated and ranked the three auditing firms that submitted Statements of Qualifications for our annual auditing services. Based on the evaluation criteria, Shoptaw Labahn and Co. received the highest point total and staff feels they are well qualified to perform these services. Shoptaw Labahn and Co. have performed these audit services for more than the past ten years. The contract is based on their standard hourly rates, plus out of pocket costs, and is expected to be in the \$12,500 to \$13,500 range ba