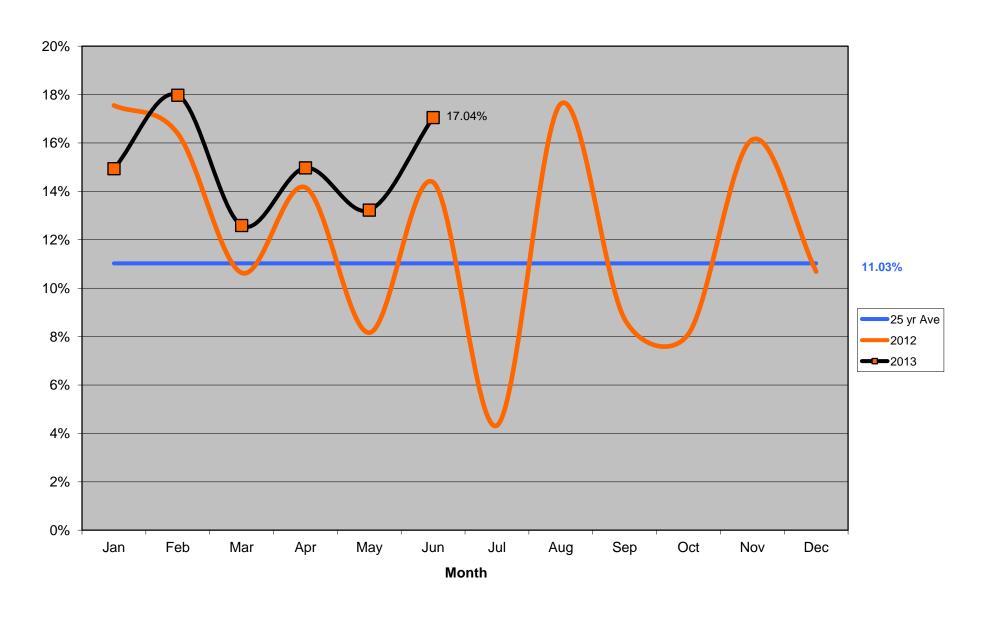

ustomer Growth (June 2012 compared to June 2013)          | +2.95%              |
| Number of Customers: June 2012 (11,984) June 2013 (12,328) |                     |
| Wastewater Treatment Plant                                 |                     |
| Gallons Treated                                            | 145,604,000 Gallons |
| Maximum Daily Flow                                         | 9,184,000 Gallons   |

Average Daily Flow

Violations:

4,852,000 Gallons

Customer Growth (June 2012 compared to June 2013)

+ 2.03%

1

Number of Customers: June 2012 (10,546) June 2013 (10,799)

Overflows 0

Wet Testing 3rd. Quarter results Pending

## **Water Statistics**

**2012 - Present** 



## **Total Customers**

2012 - Present



# **Water Unaccounted Percentage**

**2012 - Present** 



**Item Description:** Consideration of Contract for Auditing Services

**Discussion:** In accordance with state law governing the procurement of professional services and our newly adopted Purchasing Policy, City Corporation staff rated and ranked the three auditing firms that submitted Statements of Qualifications for our annual auditing services. Based on the evaluation criteria, Shoptaw Labahn and Co. received the highest point total and staff feels they are well qualified to perform these services. Shoptaw Labahn and Co. have performed these audit services for more than the past ten years. The contract is based on their standard hourly rates, plus out of pocket costs, and is expected to be in the \$12,500 to \$13,500 range based on past history.

**Recommendation:** Approve contract