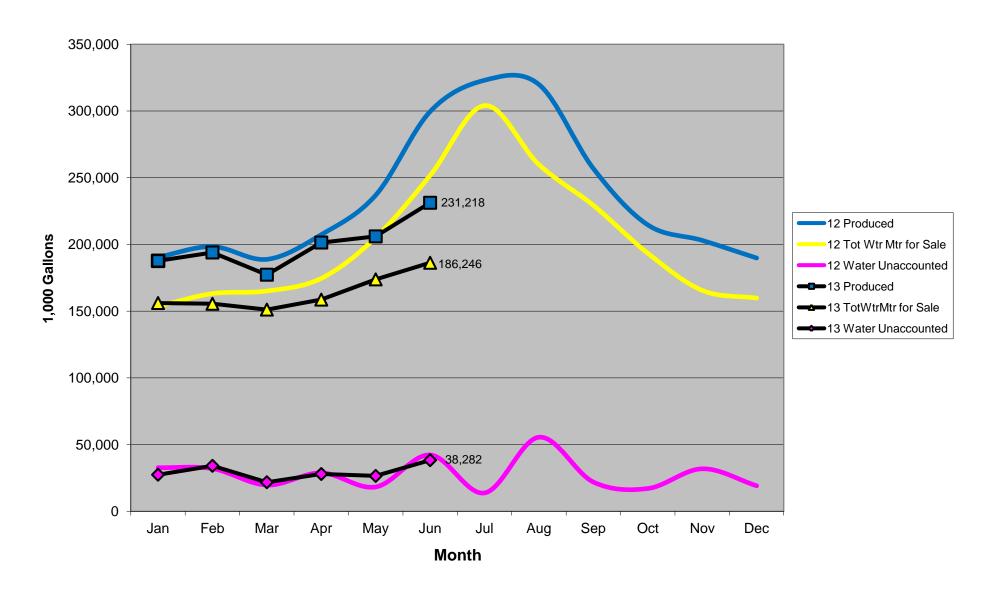

0 Gallons  |
| Average Day Consumption                                    | 7,707,000 Gallons   |
| Customer Growth (June 2012 compared to June 2013)          | +2.95%              |
| Number of Customers: June 2012 (11,984) June 2013 (12,328) |                     |
| Wastewater Treatment Plant                                 |                     |
| Gallons Treated                                            | 145,604,000 Gallons |
| Maximum Daily Flow                                         | 9,184,000 Gallons   |

Average Daily Flow

Violations:

4,852,000 Gallons

Customer Growth (June 2012 compared to June 2013)

+ 2.03%

1

Number of Customers: June 2012 (10,546) June 2013 (10,799)

Overflows 0

Wet Testing 3rd. Quarter results Pending

## **Water Statistics**

**2012 - Present** 



## **Total Customers**

2012 - Present



# **Water Unaccounted Percentage**

**2012 - Present** 



**Item Description:** Consideration of Contract for Auditing Services

**Discussion:** In accordance with state law governing the procurement of professional services and our newly adopted Purchasing Policy, City Corporation staff rated and ranked the three auditing firms that submitted Statements of Qualifications for our annual auditing services. Based on the evaluation criteria, Shoptaw Labahn and Co. received the highest point total and staff feels they are well qualified to perform these services. Shoptaw Labahn and Co. have performed these audit services for more than the past ten years. The contract is based on their standard hourly rates, plus out of pocket costs, and is expected