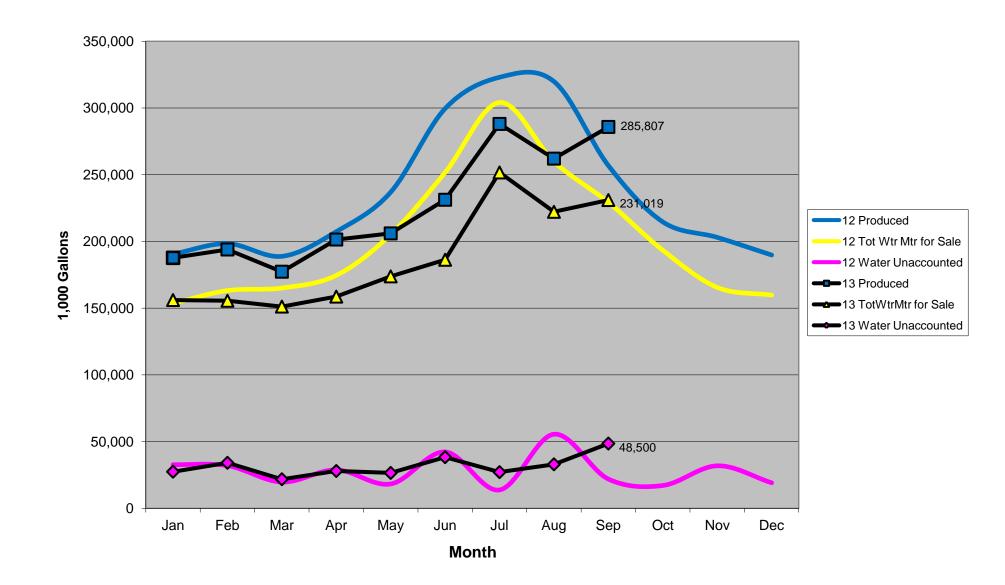

|
| Gallons Treated                                                      | 132,607,000 Gallons           |
| Maximum Daily Flow                                                   | 6,699,000 Gallons             |
| Average Daily Flow                                                   | 4,359,000 Gallons             |
| Customer Growth (September 2012 compared to September 2013)          | + 3.41%                       |
| Number of Customers: September 2012 (10,467) September 2013 (10,82   | 24)                           |
| Violations: Copper, Monthly Average Lbs/day. Concentration, 7 day av | g. 3                          |
| Overflows<br>Wet Testing                                             | 2<br>3rd Quarter results Pass |

# Water Statistics 2012 - Present



# Water Unaccounted Percentage 2012 - Present



# Total Customers 2012 - Present



# Board Item #8a

**Item Description:** Consider Waiving Competitive Bidding for Annual Generator Maintenance Contract

**Discussion:** Currently, we have eight backup power generators throughout our system ranging from a 50kW to a 1000 kW at the Water Plant. We have historically contracted with RP Power, LLC to provide annual maintenance for these units as they are the manufacturer's representative for Kohler in Arkansas. They sold us the units and take care of any and all warranty work for these units. While there are others that would likely be able to provide this service, staff feels that it is in the best interest of City Corporation that RP Power, LLC provide these services for the following reaso