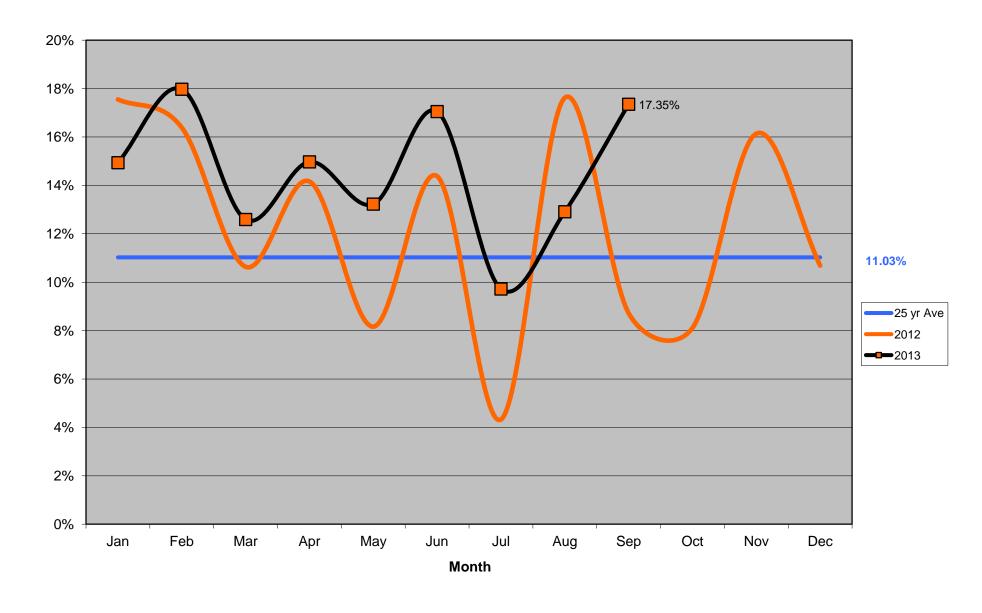

| 132,607,000 Gallons           |
| Maximum Daily Flow                                                   | 6,699,000 Gallons             |
| Average Daily Flow                                                   | 4,359,000 Gallons             |
| Customer Growth (September 2012 compared to September 2013)          | + 3.41%                       |
| Number of Customers: September 2012 (10,467) September 2013 (10,82   | 24)                           |
| Violations: Copper, Monthly Average Lbs/day. Concentration, 7 day av | g. 3                          |
| Overflows<br>Wet Testing                                             | 2<br>3rd Quarter results Pass |

# Water Statistics 2012 - Present



# Water Unaccounted Percentage 2012 - Present



# Total Customers 2012 - Present



# Board Item #8a

**Item Description:** Consider Waiving Competitive Bidding for Annual Generator Maintenance Contract

**Discussion:** Currently, we have eight backup power generators throughout our system ranging from a 50kW to a 1000 kW at the Water Plant. We have historically contracted with RP Power, LLC to provide annual maintenance for these units as they are the manufacturer's representative for Kohler in Arkansas. They sold us the units and take care of any and all warranty work for these units. While there are others that would likely be able to provide this service, staff feels that it is in the best interest of City Corporation that RP Power, LLC provide these services for the following reasons:

 They are the most familiar with these units