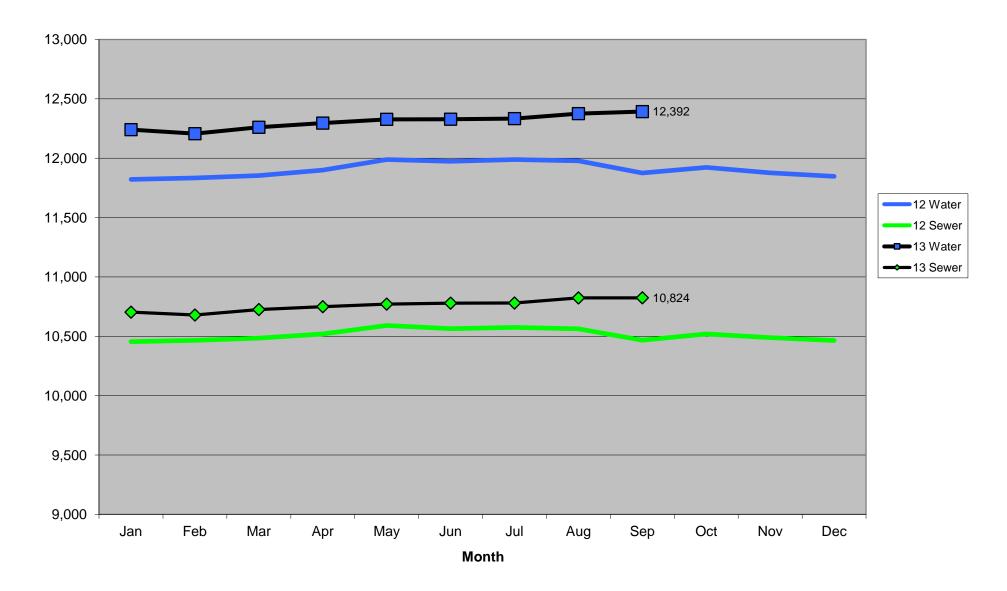

| 132,607,000 Gallons           |
| Maximum Daily Flow                                                   | 6,699,000 Gallons             |
| Average Daily Flow                                                   | 4,359,000 Gallons             |
| Customer Growth (September 2012 compared to September 2013)          | + 3.41%                       |
| Number of Customers: September 2012 (10,467) September 2013 (10,82   | 24)                           |
| Violations: Copper, Monthly Average Lbs/day. Concentration, 7 day av | g. 3                          |
| Overflows<br>Wet Testing                                             | 2<br>3rd Quarter results Pass |

# Water Statistics 2012 - Present



# Water Unaccounted Percentage 2012 - Present



# Total Customers 2012 - Present



# Board Item #8a

**Item Description:** Consider Waiving Competitive Bidding for Annual Generator Maintenance Contract

**Discussion:** Currently, we have eight backup power generators throughout our system ranging from a 50kW to a 1000 kW at the Water Plant. We have historically contracted with RP Power, LLC to provide annual maintenance for these units as they are the manufacturer's representative for Kohler in Arkansas. They sold us the units and take care of any and all warranty work for these units. While there are others that would likely be able to provide this service, staff feels that it is in the best interest of City Corporation that RP Power, LLC provide these services for the following reasons:

 They are the most familiar with these units as they are the manufacturer's repr